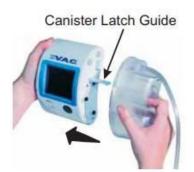

To install the new canister:

Slide the canister over the canister latch guide (do not twist or turn the canister).

Press the canister firmly onto the therapy unit until an audible click is heard.

If the canister is securely installed, the canister cannot be removed by gently pulling the canister directly away from the unit.