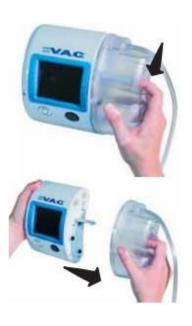

## How to change VAC machine canister

Press the On/Off button on the touch screen to stop therapy.

To remove the canister:

Press down on the canister latch release.

Pull the canister directly away from the therapy unit.