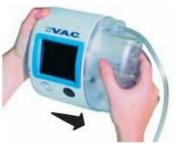

## How to change VAC machine canister

Press the On/Off button on the touch screen to stop therapy.

To remove the canister:

Press down on the canister latch release.

Pull the canister directly away from the therapy unit.